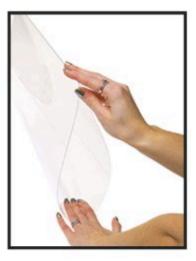

## **DollSafe™ Deluxe Assembly Instructions**

- 1. Begin with a clean, smooth surface.
- 2. Open the DollSafe sleeve, and gently press the creased corners open.
- 3. Once those corners are open, crease the opposite corners.
- 4. Gently flex and crease all 4 corners several times until the case takes shape.
- 5. For Deluxe DollSafe sleeves, insert the acrylic endcaps *inside* the DollSafe sleeve. The acrylic endcaps should have a perfect friction fit.

Troubleshooting: if your sleeve curves inward or is not square in all 4 corners, repeat steps 1 through 4 again. The final result should have smooth, flat sides and square corners. For more help, contact us at <a href="mail@collectingwarehouse.com">email@collectingwarehouse.com</a> or by phone at (877) 829-2999.