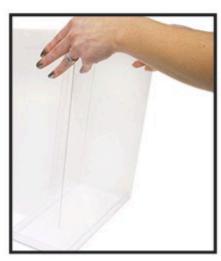

## **DollSafe™ Deluxe Assembly Instructions**

- 1. Begin with a clean, smooth surface.
- 2. Open the DollSafe sleeve, and gently press the creased corners open.
- 3. Once those corners are open, crease the opposite corners.
- 4. Gently flex and crease all 4 corners several times until the case takes shape.
- 5. For Deluxe DollSafe sleeves, insert the acrylic endcaps *inside* the DollSafe sleeve. The acrylic endcaps should have a perfect friction fit.

Troubleshooting: if your sleeve curves inward or is not square in all 4 corners, repeat steps 1 through 4 again. The final result should have smooth, flat sides and square corners. For more help, contact us at <a href="mail@collectingwarehouse.com">email@collectingwarehouse.com</a> or by phone at (877) 829-2999.